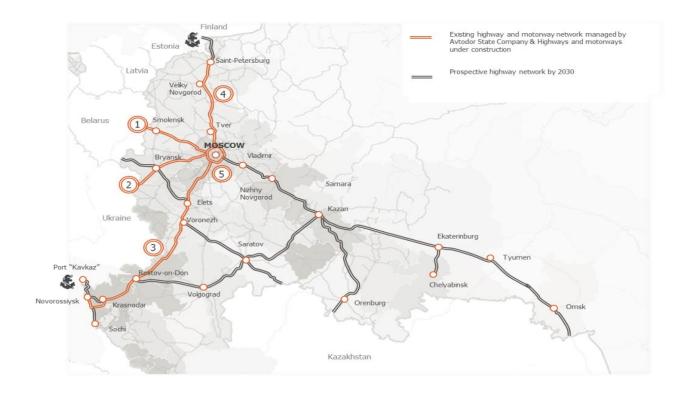

#### Long terms forecasts and tendencies

Prospective Motorway Network by 2030 (total length of the perspective highways and motorways will reach 12,000 km). Please see the scheme below presenting the development of the Avtodor network: