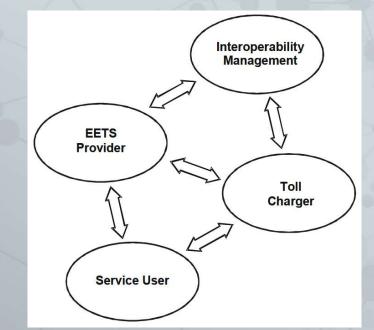

### What is EETS?

#### **European Electronic Tolling Service**

Defined by the Directive 2004 / 52 / EC

> one Contract
> one OBU
> one Invoice